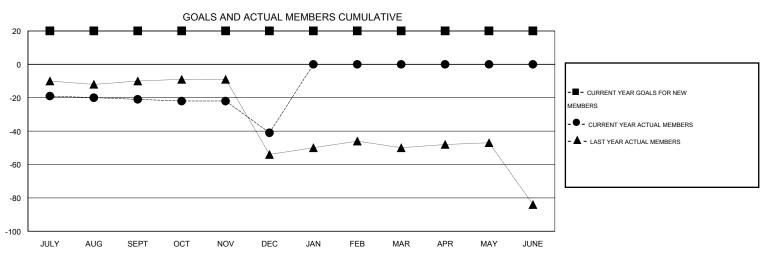

## GOALS AND ACTUAL NEW CLUBS CUMULATIVE

| DROPPED CLUBS: 0 |    | 17 CLUBS OF 35 ADDED 1 OR MORE<br>NEW MEMBERS | GENDER DISTRIBUTION           MALE         701 (72.12%)           FEMALE         271 (27.88%) |     |
|------------------|----|-----------------------------------------------|-----------------------------------------------------------------------------------------------|-----|
| DROPPED MEMBERS  |    |                                               |                                                                                               |     |
| DECEASED         | 5  | CLICK HERE FOR HEALTH                         |                                                                                               | 165 |
| CLUB CANCELLED   | 0  | ASSESSMENT DATA                               |                                                                                               |     |
| OTHER            | 67 |                                               | HEAD OF HOUSEHOLD  NON-HEAD OF HOUSEHOLD                                                      |     |
| TOTAL            | 72 |                                               | NON-HEAD OF HOUSEHOLD                                                                         |     |