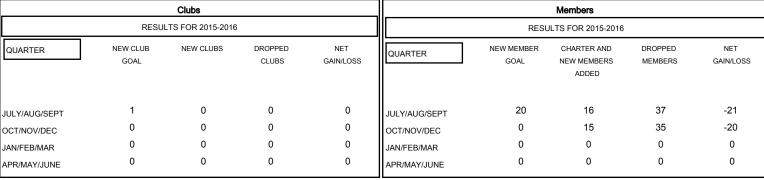

## MONTHLY MEMBERSHIP PROGRESS REPORT

District 20 Y2

Results as of: 12/31/2015

## GMT: ED LECIUS LOCATION NEW YORK GMT CA 1 Clubs Members



## GOALS AND ACTUAL NEW CLUBS CUMULATIVE





| DROPPED CLUBS: 0 |    | 17 CLUBS OF 35 ADDED 1 OR MORE<br>NEW MEMBERS | GENDER DISTRIBUTION           MALE         701 (72.12%)           FEMALE         271 (27.88%) |     |
|------------------|----|-----------------------------------------------|-----------------------------------------------------------------------------------------------|-----|
| DROPPED MEMBERS  |    |                                               |                                                                                               |     |
| DECEASED         | 5  | CLICK HERE FOR HEALTH                         |                                                                                               | 165 |
| CLUB CANCELLED   | 0  | ASSESSMENT DATA